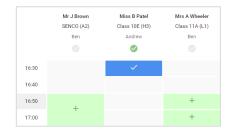

### Step 5b (Manual): Book Appointments

Click any of the green cells to make an appointment. Blue cells signify where you already have an appointment. Grey cells are unavailable.

To change an appointment, delete the original by hovering over the blue box and clicking *Delete*. Then choose an alternate time.