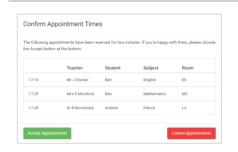

### Step 5a (Automatic): Book Appointments

If you chose the automatic booking mode, you'll see provisional appointments which are held for 2 minutes. To keep them, choose Accept at the bottom left.

If it wasn't possible to book every selected teacher during the times you are able to attend, you can either adjust the teachers you wish to meet with and try again, or switch to manual booking mode (Step 5b).

### Step 5b (Manual): Book Appointments

Click any of the green cells to make an appointment. Blue cells signify where you already have an appointment. Grey cells are unavailable.

To change an appointment, delete the original by hovering over the blue box and clicking *Delete*. Then choose an alternate time.